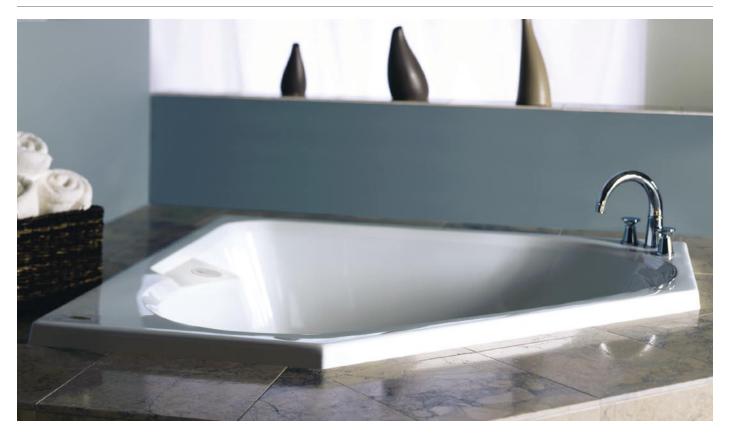

# tara<sup>™</sup> pure air<sup>®</sup> II bath

like the fabled Irish tower of kings that shares its name, the tara™ pure air® II bath is itself a singularly regal experience in an everyday world. I

Cozy up to the Tara<sup>™</sup> Pure Air<sup>®</sup> bath's corner configuration and linger as you massage away the cares of the day.

#### features:

- Exclusive 360° Balanced Airflow™ system
- 600 watt variable speed heated air blower
- Thermal Lumbar Comfort<sup>™</sup> (TLC)
- Timed purge cycle
- Safely use salts and aromatic oils
- PrO3™ Ozone Sanitation System standard

tara<sup>™</sup> pure air<sup>®</sup> II bath

model number: EB00 - RH

exterior dimensions:

60" long x 60" wide x  $20\frac{3}{4}$ " high

interior dimensions (at bottom):

45" long x 40" wide

operating gallons: